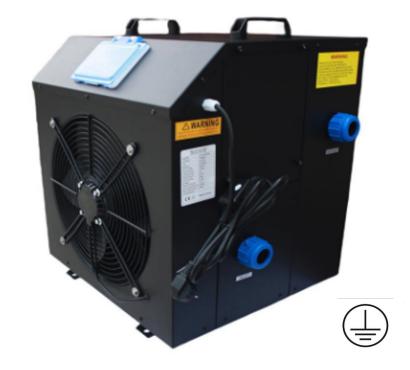

## **Specification**

## Svalbard water chiller/heater

Advanced water chiller/heater unit with inbuilt water filter, pump and UV light. WiFi enabled.

| Voltage           | 200V~240V 50Hz |
|-------------------|----------------|
| Water temperature | 3~40°C         |
| Refrigerant       | R410A/900g     |
| Cooling BTU's     | 8769           |
| Power input/Amps  | 870W/4A        |
| Locked rotor Amps | 30A            |
| ozone             | 50mg/hr,5w     |
| UV                | 10w            |